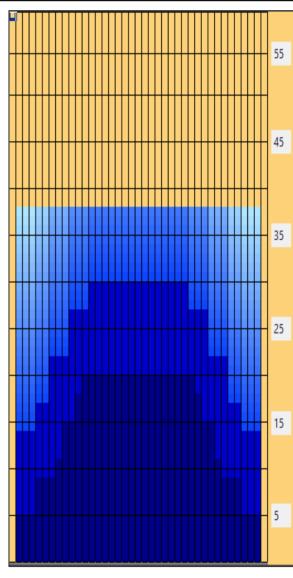

## **Elite Bowlers Tour Free Loader 38'**

Oil Pattern Distance: 38 Feet 38 Feet Oil Per Board: **Reverse Brush Drop:** 50 uL **Forward Oil Total:** 15.85 mL **Reverse Oil Total:** 12.65 mL **Volume Oil Total:** 28.5 mL Forward Boards Crossed: 317 Boards **Reverse Boards Crossed:** 253 Boards **Total Boards Crossed:** 570 Boards