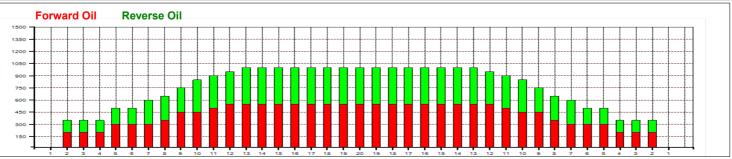

## **Elite Bowlers Tour Free Loader 38'**

Oil Pattern Distance: 38 Feet 38 Feet Oil Per Board: **Reverse Brush Drop:** 50 uL **Forward Oil Total:** 15.85 mL **Reverse Oil Total:** 12.65 mL **Volume Oil Total:** 28.5 mL Forward Boards Crossed: 317 Boards **Reverse Boards Crossed:** 253 Boards **Total Boards Crossed:** 570 Boards

|   | Start | Stop | Loads | Mics | Speed | Crossed | Start | End  | Feet | T.Oil |
|---|-------|------|-------|------|-------|---------|-------|------|------|-------|
| 1 | 2L    | 2R   | 0     | 50   | 30    | 0       | 38.0  | 30.0 | -8.0 | 0     |
| 2 | 13L   | 13R  | 1     | 50   | 22    | 15      | 30.0  | 26.9 | -3.1 | 750   |
| 3 | 10L   | 10R  | 2     | 50   | 18    | 42      | 26.9  | 21.8 | -5.1 | 2100  |
| 4 | 7L    | 7R   | 2     | 50   | 18    | 54      | 21.8  | 16.7 | -5.1 | 2700  |
| 5 | 5L    | 5R   | 1     | 50   | 18    | 31      | 16.7  | 14.2 | -2.5 | 1550  |
| 6 | 2L    | 2R   | 2     | 50   | 14    | 74      | 14.2  | 10.3 | -3.9 | 3700  |
| 7 | 2L    | 2R   | 1     | 50   | 14    | 37      | 10.3  | 8.4  | -1.9 | 1850  |
| 8 | 2L    | 2R   | 0     | 50   | 10    | 0       | 8.4   | 0.0  | -8.4 | 0     |
|   |       |      |       |      |       |         |       |      |      |       |