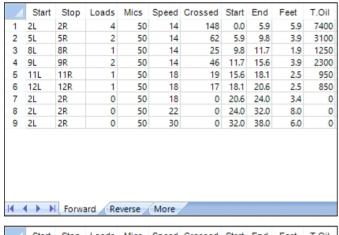

## **Elite Bowlers Tour Free Loader 38'**

Oil Pattern Distance: 38 Feet 38 Feet Oil Per Board: **Reverse Brush Drop:** 50 uL **Forward Oil Total:** 15.85 mL **Reverse Oil Total:** 12.65 mL **Volume Oil Total:** 28.5 mL Forward Boards Crossed: 317 Boards **Reverse Boards Crossed:** 253 Boards **Total Boards Crossed:** 570 Boards

|   | Start | Stop | Loads | Mics | Speed | Crossed | Start | End  | Feet | T.Oil |
|---|-------|------|-------|------|-------|---------|-------|------|------|-------|
| 1 | 2L    | 2R   | 0     | 50   | 30    | 0       | 38.0  | 30.0 | -8.0 | 0     |
| 2 | 13L   | 13R  | 1     | 50   | 22    | 15      | 30.0  | 26.9 | -3.1 | 750   |
| 3 | 10L   | 10R  | 2     | 50   | 18    | 42      | 26.9  | 21.8 | -5.1 | 2100  |
| 4 | 7L    | 7R   | 2     | 50   | 18    | 54      | 21.8  | 16.7 | -5.1 | 2700  |
| 5 | 5L    | 5R   | 1     | 50   | 18    | 31      | 16.7  | 14.2 | -2.5 | 1550  |
| 6 | 2L    | 2R   | 2     | 50   | 14    | 74      | 14.2  | 10.3 | -3.9 | 3700  |
| 7 | 2L    | 2R   | 1     | 50   | 14    | 37      | 10.3  | 8.4  | -1.9 | 1850  |
| 8 | 2L    | 2R   | 0     | 50   | 10    | 0       | 8.4   | 0.0  | -8.4 | 0     |
|   |       |      |       |      |       |         |       |      |      |       |