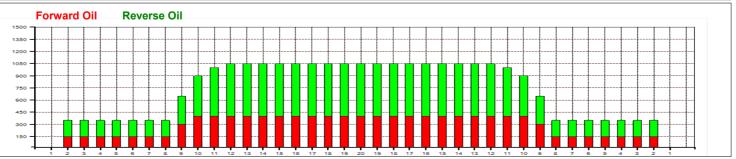

|          | Start       | Stop       | Loads      | Mics       | Speed             | Crossed | Start        | End  | Feet       | T.Oil                     |
|----------|-------------|------------|------------|------------|-------------------|---------|--------------|------|------------|---------------------------|
| 1        | 2L          | 2R         | 3          | 50         | 14                | 111     | 0.0          | 3.9  | 3.9        | 5550                      |
| 2        | 9L          | 9R         | 3          | 50         | 14                | 69      | 3.9          | 9.8  | 5.9        | 3450                      |
| 3        | 10L         | 10R        | 2          | 50         | 14                | 42      | 9.8          | 13.7 | 3.9        | 2100                      |
| 4        | 2L          | 2R         | 0          | 50         | 18                | 0       | 13.7         | 18.0 | 4.3        | 0                         |
| 5        | 2L          | 2R         | 0          | 50         | 22                | 0       | 18.0         | 34.0 | 16.0       | 0                         |
| 6        | 2L          | 2R         | 0          | 50         | 26                | 0       | 34.0         | 42.0 | 8.0        | 0                         |
|          |             |            |            |            |                   |         |              |      |            |                           |
| 4        | <b>←→→</b>  | Forwa      | ard Re     | verse      | More              |         |              |      |            |                           |
| <u> </u> |             |            |            |            |                   | 7       | Ct-4         | Fad  | Facilities | T.O.                      |
| <u></u>  | Start       | Stop       | Loads      | Mics       | Speed             | Crossed |              | End  | Feet       | T.Oil                     |
| 1        | Start<br>2L | Stop<br>2R | Loads<br>0 | Mics<br>50 | Speed<br>30       | 0       | 42.0         | 34.0 | -8.0       | 0                         |
| <u></u>  | Start       | Stop       | Loads      | Mics       | Speed<br>30<br>18 | 0<br>17 | 42.0<br>34.0 |      |            | T.Oil<br>0<br>850<br>1900 |

3

2

2L

2R

2R

50

50

50

14

14

14

14

69 18.8 12.9

74 12.9 9.0

0.0

0 5.1

74 9.0 5.1

-5.9 3450

-3.9

-3.9

-5.1

3700

3700

| Item             | 3L-7L:18L-18R        | 8L-12L:18L-18R      | 13L-17L:18L-18R     | 18L-18R:17R-13R      | 18L-18R:12R-8R      | 18L-18R:7R-3R        |
|------------------|----------------------|---------------------|---------------------|----------------------|---------------------|----------------------|
| Description      | Outside Track:Middle | Middle Track:Middle | Inside Track:Middle | MIddle: Inside Track | Middle:Middle Track | Middle:Outside Track |
| Track Zone Ratio | 3                    | 1.33                | 1                   | 1                    | 1.33                | 3                    |