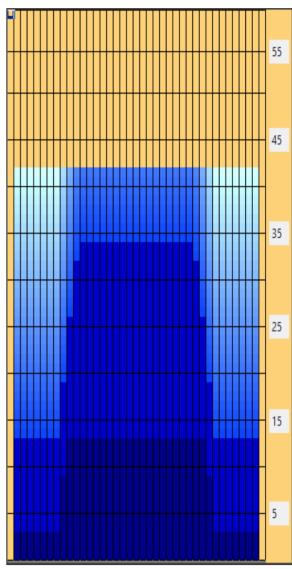

## **Elite Bowlers Tour Gold Digger 42'**

Oil Pattern Distance: 42 Feet Oil Per Board: 42 Feet Reverse Brush Drop: 50 uL 16.75 mL **Forward Oil Total:** 11.1 mL **Reverse Oil Total: Volume Oil Total:** 27.85 mL Forward Boards Crossed: 222 Boards **Reverse Boards Crossed:** 335 Boards **Total Boards Crossed:** 557 Boards