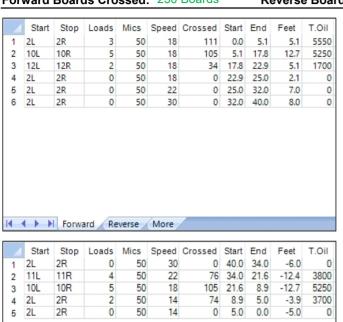

## **EBT MILKY WAY 40'**

Oil Pattern Distance: 40 Feet **Reverse Brush Drop:** 40 Feet Oil Per Board: 50 uL **Forward Oil Total:** 12.5 mL **Reverse Oil Total:** 12.75 mL **Volume Oil Total:** 25.25 mL Forward Boards Crossed: 250 Boards 255 Boards 505 Boards **Reverse Boards Crossed: Total Boards Crossed:** 