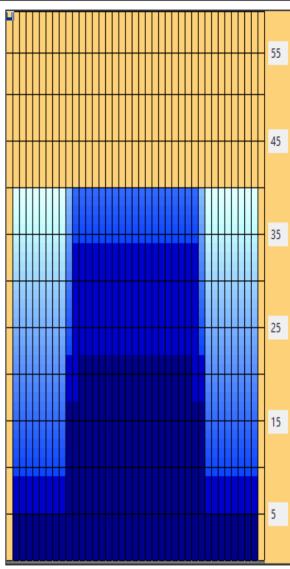

## **EBT MILKY WAY 40'**

Oil Pattern Distance: 40 Feet **Reverse Brush Drop:** 40 Feet Oil Per Board: 50 uL **Forward Oil Total:** 12.5 mL **Reverse Oil Total:** 12.75 mL **Volume Oil Total:** 25.25 mL Forward Boards Crossed: 250 Boards 255 Boards 505 Boards **Reverse Boards Crossed: Total Boards Crossed:** 