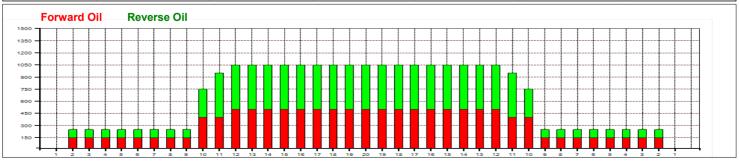

## **EBT MILKY WAY 40'**

Oil Pattern Distance: 40 Feet **Reverse Brush Drop:** 40 Feet Oil Per Board: 50 uL **Forward Oil Total:** 12.5 mL **Reverse Oil Total:** 12.75 mL **Volume Oil Total:** 25.25 mL Forward Boards Crossed: 250 Boards 255 Boards 505 Boards **Reverse Boards Crossed: Total Boards Crossed:** 