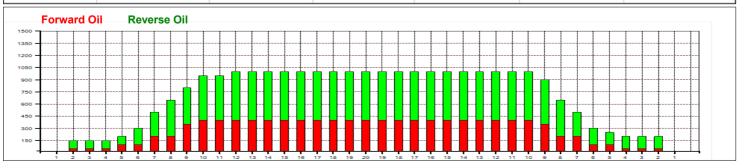

## **Elite Bowlers Tour Pegasus 36'**

Oil Pattern Distance: 36 Feet 36 Feet Oil Per Board: Reverse Brush Drop: 50 uL **Forward Oil Total:** 10.6 mL **Reverse Oil Total:** 16.4 mL **Volume Oil Total:** 27 mL Forward Boards Crossed: 212 Boards **Reverse Boards Crossed:** 328 Boards **Total Boards Crossed:** 540 Boards