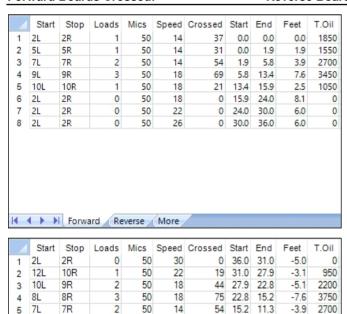

## **Elite Bowlers Tour Pegasus 36'**

Oil Pattern Distance: 36 Feet 36 Feet Oil Per Board: Reverse Brush Drop: 50 uL **Forward Oil Total:** 10.6 mL **Reverse Oil Total:** 16.4 mL **Volume Oil Total:** 27 mL Forward Boards Crossed: 212 Boards **Reverse Boards Crossed:** 328 Boards **Total Boards Crossed:** 540 Boards

Conditioner:

One

50

50

50

14

14

6L

2L

8 2L 6R

2R

2R

| ← ▶ ▶ | Forward Reverse More

29 11.3

74

9.4

9.4 7.5 7.5 3.6

0 3.6 0.0

Buff

1450

1650

3700

-1.9

-1.9