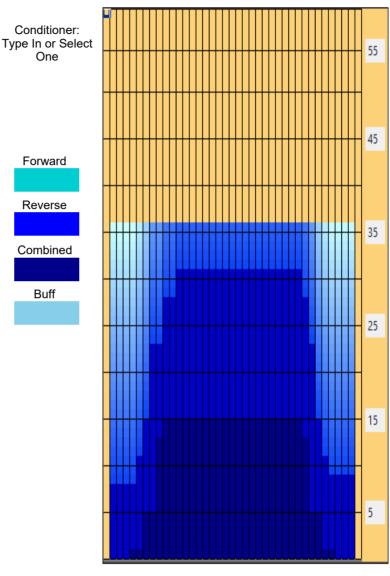

## **Elite Bowlers Tour Pegasus 36'**

Oil Pattern Distance: 36 Feet 36 Feet Oil Per Board: Reverse Brush Drop: 50 uL **Forward Oil Total:** 10.6 mL **Reverse Oil Total:** 16.4 mL **Volume Oil Total:** 27 mL Forward Boards Crossed: 212 Boards **Reverse Boards Crossed:** 328 Boards **Total Boards Crossed:** 540 Boards