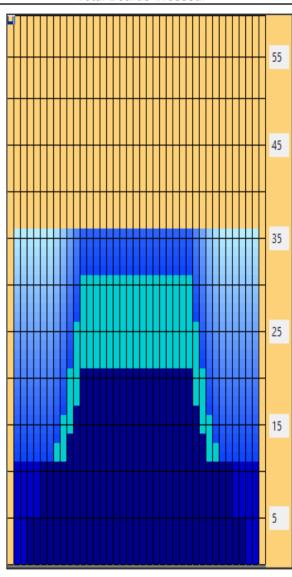

## Elite Bowlers Tour Pegasus 36' (2024)

Oil Pattern Distance: 36 Feet **Reverse Brush Drop:** 36 Feet Oil Per Board: 50 uL **Forward Oil Total:** 17.6 mL **Reverse Oil Total:** 6.55 mL **Volume Oil Total:** 24.15 mL Forward Boards Crossed: 352 Boards Reverse Boards Crossed: 131 Boards 483 Boards **Total Boards Crossed:** 

| or  |              |                   |         |                     |                                 |                          |                       |                     |               |                   |
|-----|--------------|-------------------|---------|---------------------|---------------------------------|--------------------------|-----------------------|---------------------|---------------|-------------------|
| 4   | Start        | Stop              | Loads   | Mics                | Speed                           | Crossed                  | Start                 | End                 | Feet          | T.Oil             |
| 1   | 4L           | 4R                | 4       | 50                  | 14                              | 132                      | 0.0                   | 5.9                 | 5.9           | 6600              |
| 2   | 6L           | 6R                | 2       | 50                  | 18                              | 58                       | 5.9                   | 11.0                | 5.1           | 2900              |
| 3   | 8L           | 8R                | 1       | 50                  | 18                              | 25                       | 11.0                  | 13.5                | 2.5           | 1250              |
| 4   | 9L           | 9R                | 1       | 50                  | 18                              | 23                       | 13.5                  | 16.0                | 2.5           | 1150              |
| 5   | 10L          | 10R               | 2       | 50                  | 18                              | 42                       | 16.0                  | 21.1                | 5.1           | 2100              |
| 6   | 11L          | 11R               | 2       | 50                  | 18                              | 38                       | 21.1                  | 26.2                | 5.1           | 1900              |
| 7   | 12L          | 12R               | 2       | 50                  | 18                              | 34                       | 26.2                  | 31.3                | 5.1           | 1700              |
| 8   | 2L           | 2R                | 0       | 50                  | 22                              | 0                        | 31.3                  | 36.0                | 4.7           | 0                 |
|     |              | Z.K               |         | 20                  |                                 |                          | 3113                  | 50.0                | 4.7           |                   |
|     | <b>←→→</b>   |                   |         | werse               | More                            | J                        | 313                   | 30.0                | 7.7           |                   |
|     |              |                   |         |                     | More                            | Crossed                  | Start                 | End                 | Feet          | T.Oil             |
|     | <b>+++</b>   | Forwa             | ard Re  | everse              | More Speed                      | /                        |                       |                     |               | T.Oil             |
|     | Start        | Forwa             | ard Re  | werse               | More<br>Speed<br>30             | Crossed 0                | Start                 | End                 | Feet          | T.Oil             |
| 1   | Start 2L     | Stop<br>2R        | Loads 0 | werse<br>Mics<br>50 | More<br>Speed<br>30<br>26       | Crossed<br>0<br>17       | Start<br>36.0         | End 21.0            | Feet<br>-15.0 |                   |
| 1 2 | Start 2L 12L | Stop<br>2R<br>12R | Loads 0 | Mics<br>50          | More<br>Speed<br>30<br>26<br>22 | Crossed<br>0<br>17<br>19 | Start<br>36.0<br>21.0 | End<br>21.0<br>17.4 | Feet<br>-15.0 | T.Oil<br>0<br>850 |