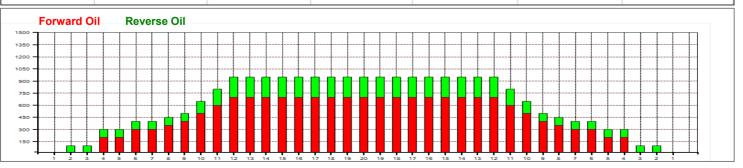

## Elite Bowlers Tour Pegasus 36' (2024)

Oil Pattern Distance: 36 Feet **Reverse Brush Drop:** 36 Feet Oil Per Board: 50 uL **Forward Oil Total:** 17.6 mL **Reverse Oil Total:** 6.55 mL **Volume Oil Total:** 24.15 mL Forward Boards Crossed: 352 Boards Reverse Boards Crossed: 131 Boards 483 Boards **Total Boards Crossed:** 

| or  |              |                   |         |                     |                                 |                          |                       |                     |               |                   |
|-----|--------------|-------------------|---------|---------------------|---------------------------------|--------------------------|-----------------------|---------------------|---------------|-------------------|
| 4   | Start        | Stop              | Loads   | Mics                | Speed                           | Crossed                  | Start                 | End                 | Feet          | T.Oil             |
| 1   | 4L           | 4R                | 4       | 50                  | 14                              | 132                      | 0.0                   | 5.9                 | 5.9           | 6600              |
| 2   | 6L           | 6R                | 2       | 50                  | 18                              | 58                       | 5.9                   | 11.0                | 5.1           | 2900              |
| 3   | 8L           | 8R                | 1       | 50                  | 18                              | 25                       | 11.0                  | 13.5                | 2.5           | 1250              |
| 4   | 9L           | 9R                | 1       | 50                  | 18                              | 23                       | 13.5                  | 16.0                | 2.5           | 1150              |
| 5   | 10L          | 10R               | 2       | 50                  | 18                              | 42                       | 16.0                  | 21.1                | 5.1           | 2100              |
| 6   | 11L          | 11R               | 2       | 50                  | 18                              | 38                       | 21.1                  | 26.2                | 5.1           | 1900              |
| 7   | 12L          | 12R               | 2       | 50                  | 18                              | 34                       | 26.2                  | 31.3                | 5.1           | 1700              |
| 8   | 2L           | 2R                | 0       | 50                  | 22                              | 0                        | 31.3                  | 36.0                | 4.7           | 0                 |
|     |              | Z.K               |         | 20                  |                                 |                          | 3113                  | 50.0                | 4.7           |                   |
|     | <b>←→→</b>   |                   |         | werse               | More                            | J                        | 313                   | 30.0                | 7.7           |                   |
|     |              |                   |         |                     | More                            | Crossed                  | Start                 | End                 | Feet          | T.Oil             |
|     | <b>+++</b>   | Forwa             | ard Re  | everse              | More Speed                      | /                        |                       |                     |               | T.Oil             |
|     | Start        | Forwa             | ard Re  | werse               | More<br>Speed<br>30             | Crossed 0                | Start                 | End                 | Feet          | T.Oil             |
| 1   | Start 2L     | Stop<br>2R        | Loads 0 | werse<br>Mics<br>50 | More<br>Speed<br>30<br>26       | Crossed<br>0<br>17       | Start<br>36.0         | End 21.0            | Feet<br>-15.0 |                   |
| 1 2 | Start 2L 12L | Stop<br>2R<br>12R | Loads 0 | Mics<br>50          | More<br>Speed<br>30<br>26<br>22 | Crossed<br>0<br>17<br>19 | Start<br>36.0<br>21.0 | End<br>21.0<br>17.4 | Feet<br>-15.0 | T.Oil<br>0<br>850 |